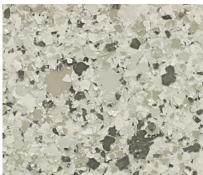

## NATURAL STONE LOOK FLAKES

*Dulux Avista* Natural Stone Look Flakes consist of multiple flake sizes resulting in a premium, natural stone look when applied. These flakes are perfect to create a sophisticated and stylish decorative flooring finish that is also extremely durable.

#### NATURAL STONE LOOK COLOURS

SWAN (FD400492-5KG) ON CHRIS WHITE

ROCKY RIDGE (FD400491-5KG) ON CHRIS WHITE

NIGHT FALL (FD400489-5KG) ON ENDLESS GREY

HARVARD GREY (FD400488-5KG) ON CHRIS WHITE

DALMATIAN STONE (FD400487-5KG) ON PORTOBELLO FIELD

ANCHOR BAY (FD400490-5KG) ON PORTOBELLO FIELD

Finish: Natural Stone Look Flakes Base Colour: Dulux Avista Portobello Field in Dulux Avista Epoxy Resin Flakes: Dulux Avista Dalmatian Stone

Flakes: Dulux Avista Dalmatian Stone
Top Coat: Dulux Avista Polyurethane Sealer