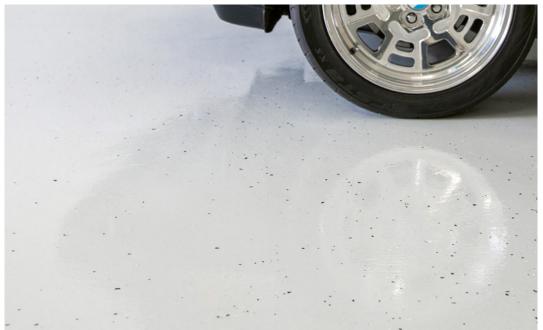

#### DURABLE, EASY TO USE AND ECONOMICAL

Waterbased epoxy flooring provides a durable, protective solid colour coating for your internal concrete floor. *Dulux Avista's* waterbased epoxy system is low-odour, quick-drying and provides a hard-wearing, low-sheen finish which can be tinted to a range of practical colours. It is an easy to use two-part system where Part A and Part B are mixed in equal quantities.

*Dulux Avista's* waterbased epoxy products are ideal for your garage floor or rumpus room and can also be used for light commercial floors.