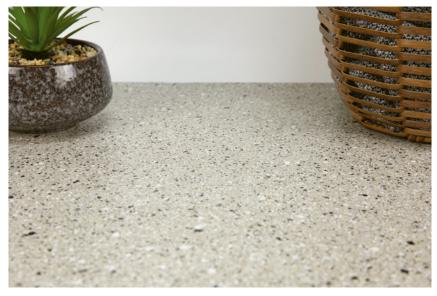

## TERRAZZO LOOK

#### What is terrazzo?

Terrazzo is a flooring material consisting of chips of marble or granite set in concrete and polished to give a smooth surface. The terrazzo look can be achieved with *Dulux Avista* products by using a partial flake application, often at a fraction of the cost.

Many different terrazzo looks can be achieved by choosing different base colours to combine with various flake blends.