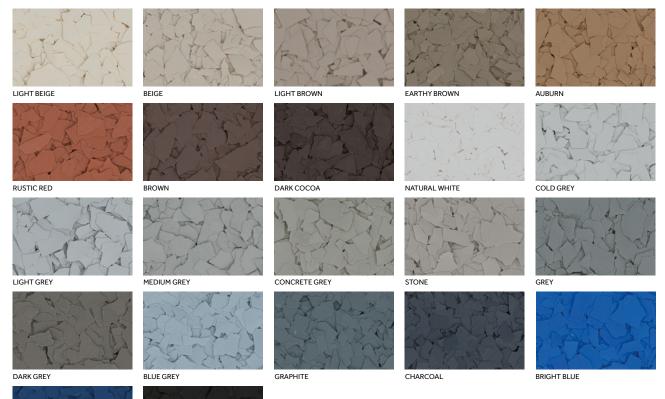

## **FLAKES**

*Dulux Avista* Decorative Flakes are multi-coloured polymer flakes that are available in a range of blend combinations. The flakes are available pre-packaged in six popular designer colours and are also available in a range of other colours, blends and sizes as a custom made to order.

#### TOP DESIGNER COLOURS

Available in 6mm size flakes in 5kg boxes.

ASHY GREY (FD400476-5KG) ON CHRIS WHITE

DEEP GRANITE (FD400477-5KG) ON PORTOBELLO FIELD

MIDNIGHT STONE (FD400478-5KG) ON BLACK (WATERBASED 400ML)

GREY CLOUDS (FD400479-5KG) ON SANDY PIER

TAWNY SAND (FD400480-5KG) ON BEIGE TUSK

NAVY GRANITE (FD400481-5KG) ON CHRIS WHITE

Finish: Dulux Avista Flake Flooring
Base Colour: Dulux Avista White (1L)
in Dulux Avista Epoxy Resin
Flakes: Dulux Avista Made To Order
Top Coat: Dulux Avista Polyurethane Sealer

#### POPULAR TERRAZZO LOOKS

ASHY GREY (FD400476-5KG) ON CHRIS WHITE

NAVY GRANITE (FD400481-5KG) ON ENDLESS GREY

DEEP GRANITE (FD400477-5KG) ON PORTOBELLO FIELD

MIDNIGHT STONE (FD400478-5KG) ON BLACK (WATERBASED 400ML)

#### NATURAL STONE LOOK COLOURS

SWAN (FD400492-5KG) ON CHRIS WHITE

ROCKY RIDGE (FD400491-5KG) ON CHRIS WHITE

NIGHT FALL (FD400489-5KG) ON ENDLESS GREY

HARVARD GREY (FD400488-5KG) ON CHRIS WHITE

DALMATIAN STONE (FD400487-5KG) ON PORTOBELLO FIELD