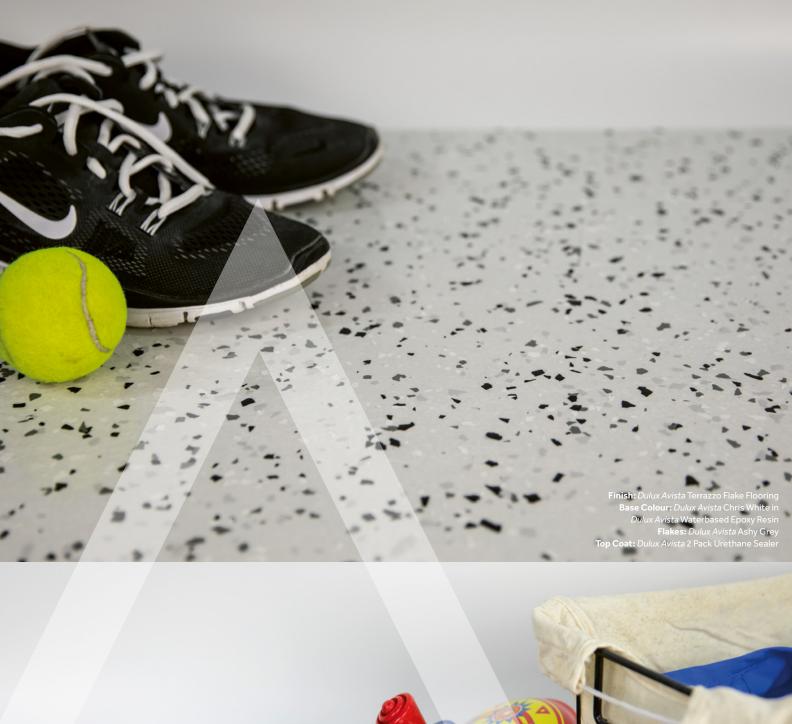

Base Colour: Dulux Avista Chris White in Dulux Avista Waterbased Epoxy Resin

**Flakes:** *Dulux Avista* Ashy Grey **Top Coat:** *Dulux Avista* 2 Pack Urethane Sealer

Finish: Dulux Avista Flake Flooring Base Colour: Dulux Avista White (1L) in Dulux Avista Epoxy Resin Flakes: Dulux Avista Made To Order