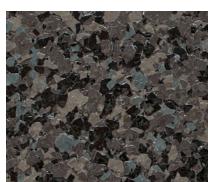

Natural Stone Look Flake colours: Dalmatian Stone, Harvard Grey, Night Fall, Anchor Bay, Rocky Ridge, Swan.

#### NATURAL STONE LOOK COLOURS

SWAN (FD400492-5KG) ON CHRIS WHITE

ROCKY RIDGE (FD400491-5KG) ON CHRIS WHITE

NIGHT FALL (FD400489-5KG) ON ENDLESS GREY

HARVARD GREY (FD400488-5KG) ON CHRIS WHITE

DALMATIAN STONE (FD400487-5KG) ON PORTOBELLO FIELD