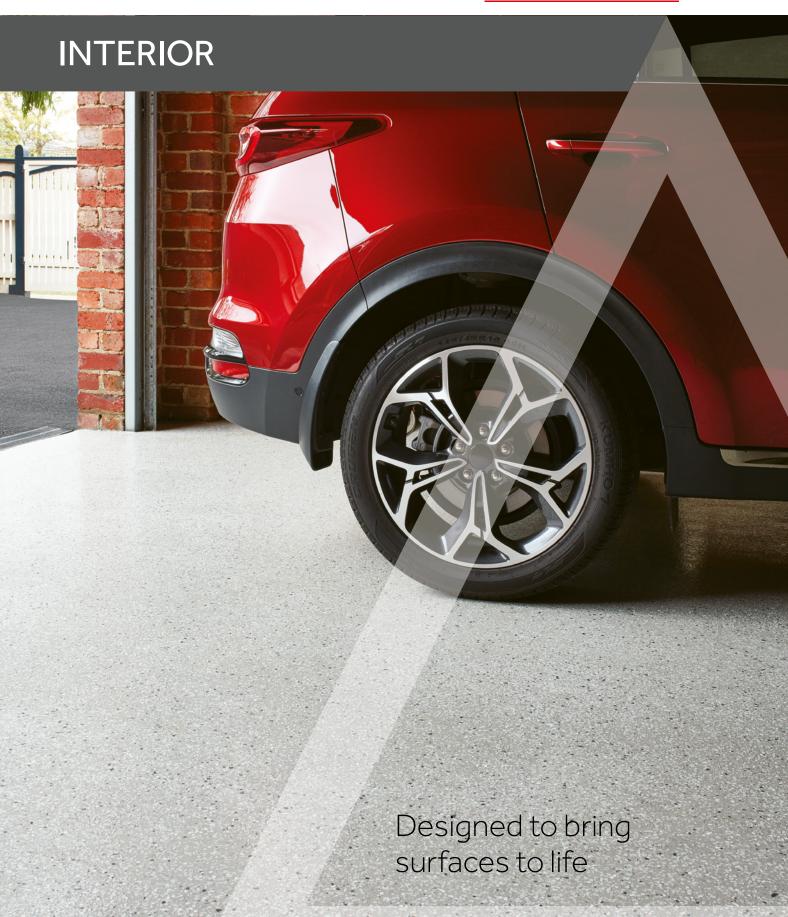

# INSPIRING INTERIORS TRANSFORMING HOMES

*Dulux Avista's* flooring products provide a hard-wearing, seamless surface which gives great strength and durability with fantastic design flexibility.

You can create floors to suit your every need – from that cutting edge feature floor, to unique treatments for kitchens, entertainment areas, laundries, rumpus rooms and garages.

Waterbased epoxy products provide an easy to use and durable option, while an epoxy flake floor can create a unique new look.

Dulux Avista recommends application by a professional applicator.

**Finish:** *Dulux Avista* Terrazzo Flake Flooring **Base Colour:** *Dulux Avista* Chris White