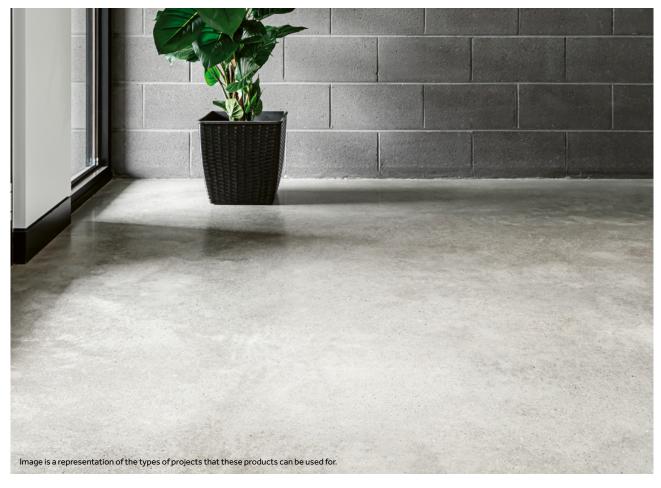

## POLISHED CONCRETE

To achieve a sophisticated polished concrete finish, it is possible to grind and seal a concrete floor surface. This is done mechanically by a professional with a concrete grinder, until the surface is ground back to achieve the desired result. *Dulux Avista* offers various sealers that can be used as a top coat to provide a gloss finish.

#### Dulux Avista Waterbased Sealer

A semi gloss, low odour sealer designed to give a more natural look.

## Dulux Avista 2 Pack Urethane Sealer

A two pack sealer with good wear and chemical resistance, with a high gloss appearance.

# *Dulux Avista*Polyurethane Sealer

A high gloss, high abrasion resistant, high build coating, for a high performance finish in high traffic areas.