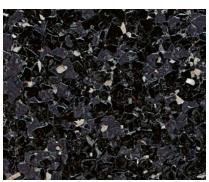

#### TOP DESIGNER COLOURS

Available in 6mm size flakes in 5kg boxes.

ASHY GREY (FD400476-5KG) ON CHRIS WHITE

DEEP GRANITE (FD400477-5KG) ON PORTOBELLO FIELD

MIDNIGHT STONE (FD400478-5KG) ON BLACK (WATERBASED 400ML)

#### POPULAR TERRAZZO LOOKS

ASHY GREY (FD400476-5KG) ON CHRIS WHITE

NAVY GRANITE (FD400481-5KG) ON ENDLESS GREY

DEEP GRANITE (FD400477-5KG) ON PORTOBELLO FIELD

MIDNIGHT STONE (FD400478-5KG) ON BLACK (WATERBASED 400ML)