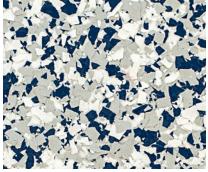

n detail, including substrate preparation.

<sup>\*\*</sup>See page 6 for details. \*\*\**Dulux Avista* Epoxy Resin should not be used as a Base Coat for the Natural Stone Look Flakes

## **FLAKES**

*Dulux Avista* Decorative Flakes are multi-coloured polymer flakes that are available in a range of blend combinations. The flakes are available pre-packaged in six popular designer colours and are also available in a range of other colours, blends and sizes as a custom made to order.

#### TOP DESIGNER COLOURS

Available in 6mm size flakes in 5kg boxes.



ASHY GREY (FD400476-5KG) ON CHRIS WHITE



DEEP GRANITE (FD400477-5KG) ON PORTOBELLO FIELD



MIDNIGHT STONE (FD400478-5KG) ON BLACK (WATERBASED 400ML)



GREY CLOUDS (FD400479-5KG) ON SANDY PIER



TAWNY SAND (FD400480-5KG) ON BEIGE TUSK



NAVY GRANITE (FD400481-5KG) ON CHRIS WHITE



Finish: Dulux Avista Flake Flooring
Base Colour: Dulux Avista White (1L)
in Dulux Avista Epoxy Resin
Flakes: Dulux Avista Made To Order
Top Coat: Dulux Avista Polyurethane Sealer

## TERRAZZO LOOK

#### What is terrazzo?

Terrazzo is a flooring material consisting of chips of marble or granite set in concrete and polished to give a smooth surface. The terrazzo look can be achieved with *Dulux Avista* products by using a partial flake application, often at a fraction of the cost.

Many different terrazzo looks can be achieved by choosing different base colours to combine with various flake blends.

#### POPULAR TERRAZZO LOOKS



ASHY GREY (FD400476-5KG) ON CHRIS WHITE



NAVY GRANITE (FD400481-5KG) ON ENDLESS GREY



DEEP GRANITE (FD400477-5KG