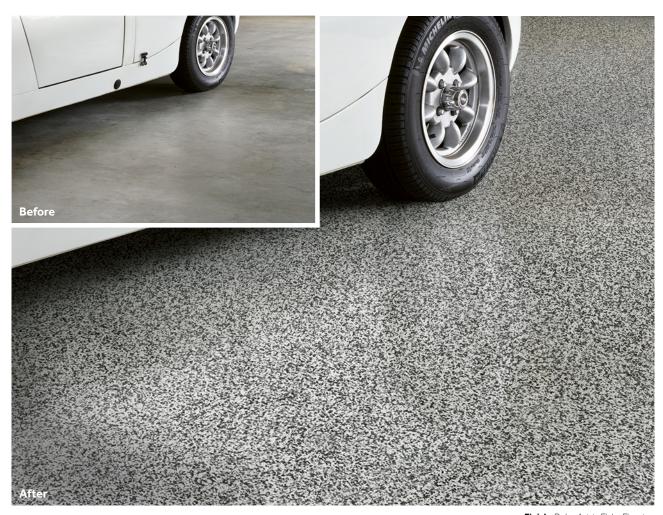

#### DURABLE, EASY TO USE AND ECONOMICAL

Waterbased epoxy flooring provides a durable, protective solid colour coating for your internal concrete floor. *Dulux Avista's* waterbased epoxy system is low-odour, quick-drying and provides a hard-wearing, low-sheen finish which can be tinted to a range of practical colours. It is an easy to use two-part system where Part A and Part B are mixed in equal quantities.

*Dulux Avista's* waterbased epoxy products are ideal for your garage floor or rumpus room and can also be used for light commercial floors.