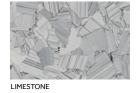

#### NATURAL STONE LOOK COLOURS

SWAN (FD400492-5KG) ON CHRIS WHITE

ROCKY RIDGE (FD400491-5KG) ON CHRIS WHITE

NIGHT FALL (FD400489-5KG) ON ENDLESS GREY

HARVARD GREY (FD400488-5KG) ON CHRIS WHITE

DALMATIAN STONE (FD400487-5KG) ON PORTOBELLO FIELD

ANCHOR BAY (FD400490-5KG) ON PORTOBELLO FIELD

Finish: Natural Stone Look Flakes Base Colour: Dulux Avista Portobello Field in Dulux Avista Epoxy Resin Flakes: Dulux Avista Dalmatian Stone

Flakes: Dulux Avista Dalmatian Stone
Top Coat: Dulux Avista Polyurethane Sealer