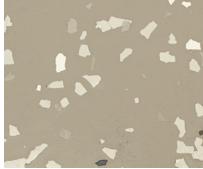

## TERRAZZO LOOK

#### What is terrazzo?

Terrazzo is a flooring material consisting of chips of marble or granite set in concrete and polished to give a smooth surface. The terrazzo look can be achieved with *Dulux Avista* products by using a partial flake application, often at a fraction of the cost.

Many different terrazzo looks can be achieved by choosing different base colours to combine with various flake blends.

GREY CLOUDS (FD400479-5KG) ON SANDY PIER

TAWNY SAND (FD400480-5KG) ON BEIGE TUSK

ASHY GREY (FD400476-5KG) ON TRUNK GREY

Finish: Dulux Avista Terrazzo Flake Flooring Base Colour: Dulux Avista Chris White in Dulux Avista Waterbased Epoxy Resin Flakes: Dulux Avista Ashy Grey

Top Coat: Dulux Avista 2 Pack Urethane Sealer