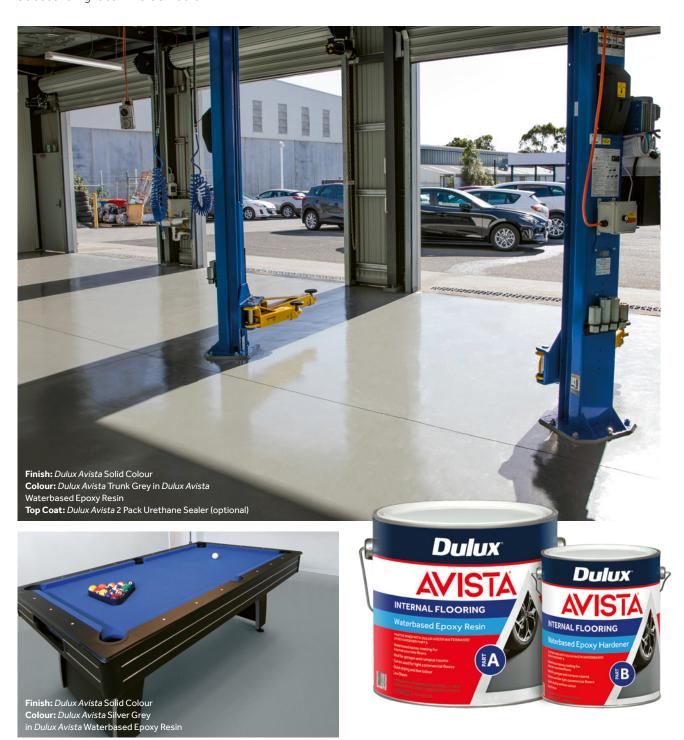

#### DURABLE, EASY TO USE AND ECONOMICAL

Waterbased epoxy flooring provides a durable, protective solid colour coating for your internal concrete floor. *Dulux Avista's* waterbased epoxy system is low-odour, quick-drying and provides a hard-wearing, low-sheen finish which can be tinted to a range of practical colours. It is an easy to use two-part system where Part A and Part B are mixed in equal quantities.

*Dulux Avista's* waterbased epoxy products are ideal for your garage floor or rumpus room and can also be used for light commercial floors.