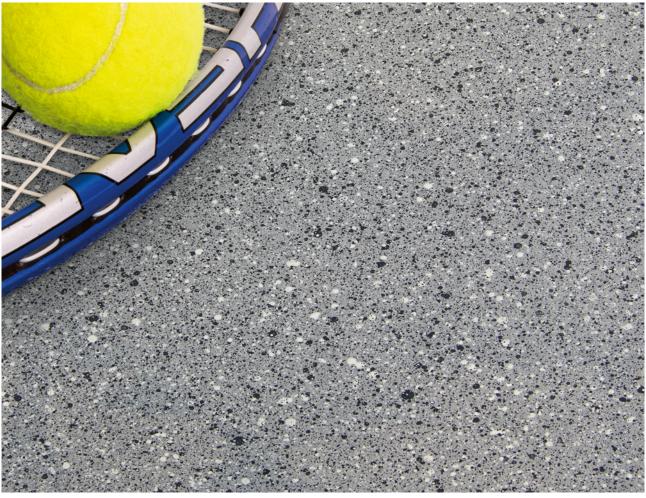

## **FLAKES**

*Dulux Avista* Decorative Flakes are multi-coloured polymer flakes that are available in a range of blend combinations. The flakes are available pre-packaged in six popular designer colours and are also available in a range of other colours, blends and sizes as a custom made to order.

#### TOP DESIGNER COLOURS

Available in 6mm size flakes in 5kg boxes.

ASHY GREY (FD400476-5KG) ON CHRIS WHITE

DEEP GRANITE (FD400477-5KG) ON PORTOBELLO FIELD

MIDNIGHT STONE (FD400478-5KG) ON BLACK (WATERBASED 400ML)