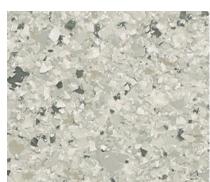

## TERRAZZO LOOK

#### What is terrazzo?

Terrazzo is a flooring material consisting of chips of marble or granite set in concrete and polished to give a smooth surface. The terrazzo look can be achieved with *Dulux Avista* products by using a partial flake application, often at a fraction of the cost.

Many different terrazzo looks can be achieved by choosing different base colours to combine with various flake blends.

#### POPULAR TERRAZZO LOOKS

ASHY GREY (FD400476-5KG) ON CHRIS WHITE

NAVY GRANITE (FD400481-5KG) ON ENDLESS GREY

DEEP GRANITE (FD400477-5KG) ON PORTOBELLO FIELD

MIDNIGHT STONE (FD400478-5KG) ON BLACK (WATERBASED 400ML)

GREY CLOUDS (FD400479-5KG) ON SANDY PIER

TAWNY SAND (FD400480-5KG) ON BEIGE TUSK

ASHY GREY (FD400476-5KG) ON TRUNK GREY

Finish: Dulux Avista Terrazzo Flake Flooring Base Colour: Dulux Avista Chris White in Dulux Avista Waterbased Epoxy Resin Flakes: Dulux Avista Ashy Grey