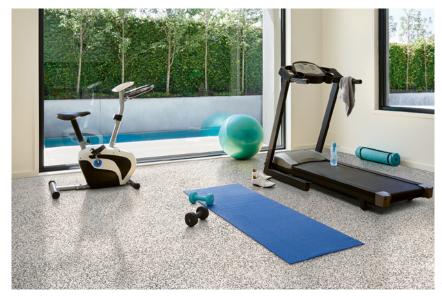

# INSPIRING INTERIORS TRANSFORMING HOMES

*Dulux Avista's* flooring products provide a hard-wearing, seamless surface which gives great strength and durability with fantastic design flexibility.

You can create floors to suit your every need – from that cutting edge feature floor, to unique treatments for kitchens, entertainment areas, laundries, rumpus rooms and garages.

Waterbased epoxy products provide an easy to use and durable option, while an epoxy flake floor can create a unique new look.

Dulux Avista recommends application by a professional applicator.

**Finish:** *Dulux Avista* Terrazzo Flake Flooring **Base Colour:** *Dulux Avista* Chris White