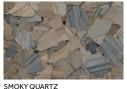

Natural Stone Look Flake colours: Dalmatian Stone, Harvard Grey, Night Fall, Anchor Bay, Rocky Ridge, Swan.

#### NATURAL STONE LOOK COLOURS

SWAN (FD400492-5KG) ON CHRIS WHITE

ROCKY RIDGE (FD400491-5KG) ON CHRIS WHITE

NIGHT FALL (FD400489-5KG) ON ENDLESS GREY

HARVARD GREY (FD400488-5KG) ON CHRIS WHITE

DALMATIAN STONE (FD400487-5KG) ON PORTOBELLO FIELD