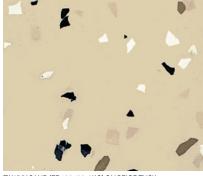

## NATURAL STONE LOOK FLAKES

*Dulux Avista* Natural Stone Look Flakes consist of multiple flake sizes resulting in a premium, natural stone look when applied. These flakes are perfect to create a sophisticated and stylish decorative flooring finish that is also extremely durable.

#### NATURAL STONE LOOK COLOURS

SWAN (FD400492-5KG) ON CHRIS WHITE

ROCKY RIDGE (FD400491-5KG) ON CHRIS WHITE

NIGHT FALL (FD400489-5KG) ON ENDLESS GREY

HARVARD GREY (FD400488-5KG) ON CHRIS WHITE

DALMATIAN STONE (FD400487-5KG) ON PORTOBELLO FIELD

ANCHOR BAY (FD400490-5KG) ON PORTOBELLO FIELD

Finish: Natural Stone Look Flakes Base Colour: Dulux Avista Portobello Field in Dulux Avista Epoxy Resin Flakes: Dulux Avista Dalmatian Stone

Flakes: Dulux Avista Dalmatian Stone
Top Coat: Dulux Avista Polyurethane Sealer