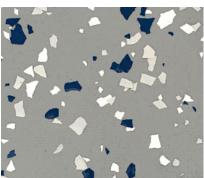

Fleck Colours: Dulux Avista Black & Dulux Avista White
Top Coat: Dulux Avista 2 Pack Urethane Sealer (optional)

Finish: Dulux Avista Stippled Stone Base Colour: Dulux Avista Chris White in Dulux Avista Waterbased Epoxy Resin Fleck Colours: Dulux Avista Sandy Pier & Dulux Avista Black

**Top Coat:** *Dulux Avista* 2 Pack Urethane Sealer (optional)

Finish: Dulux Avista Stippled Stone Base Colour: Dulux Avista Trunk Grey in Dulux Avista Waterbased Epoxy Resin Fleck Colours: Dulux Avista Black & Dulux Avista White