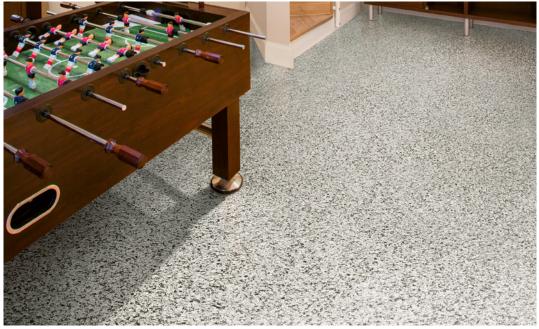

## DECORATIVE FLAKE FLOORING

#### SOPHISTICATED TRANSFORMATIONS

Create your own designer look with a hard wearing epoxy floor coating incorporating *Dulux Avista* decorative flakes. A decorative flake floor provides a great alternative to other types of floor coatings and allows you to create your own look. It is a durable seamless finish for internal concrete floors and can be used for both domestic and commercial applications.

## EPOXY FLAKE FLOORING SYSTEM

Dulux Avista Decorative Flakes are a range of coloured vinyl flakes in various colour blends. The Dulux Avista Epoxy Flake Flooring System is comprised of the Base Coat\* (plus colour tint), followed by Dulux Avista Decorative Flakes, and finished with the top coat.