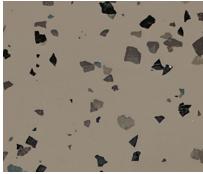

Finish: Dulux Avista Flake Flooring
Base Colour: Dulux Avista Grey (1L) in Dulux Avista Epoxy Resin
Flakes: Dulux Avista Made To Order
Top Coat: Dulux Avista Polyurethane Sealer

BLACK