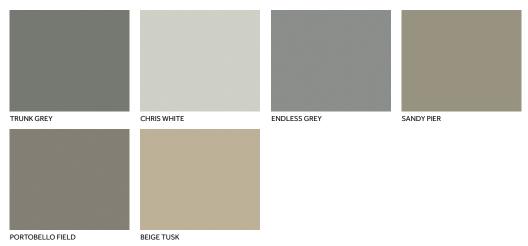

#### In Store Tint Range

These colours form the *Dulux Avista* Waterbased In Store Tint range which can be tinted in *Dulux* Trade Centres or Inspirations Stores (check the *Dulux Avista* website for stockist details).

The Waterbased Epoxy Part A must be tinted full strength to 5L to achieve the desired colour.

Note: Dulux Avista Waterbased In Store Tint Range is tinted in store, therefore has no SKU code.

#### TOP DESIGNER COLOURS

Available in 6mm size flakes in 5kg boxes.

ASHY GREY (FD400476-5KG) ON CHRIS WHITE

DEEP GRANITE (FD400477-5KG) ON PORTOBELLO FIELD

MIDNIGHT STONE (FD400478-5KG) ON BLACK (WATERBASED 400ML)

GREY CLOUDS (FD400479-5KG) ON SANDY PIER

TAWNY SAND (FD400480-5KG) ON BEIGE TUSK

NAVY GRANITE (FD400481-5KG) ON CHRIS WHITE

Finish: Dulux Avista Flake Flooring
Base Colour: Dulux Avista White (1L)
in Dulux Avista Epoxy Resin
Flakes: Dulux Avista Made To Order
Top Coat: Dulux Avista Polyurethane Sealer

#### POPULAR TERRAZZO LOOKS

ASHY GREY (FD400476-5KG) ON CHRIS WHITE

NAVY GRANITE (FD400481-5KG) ON ENDLESS GREY

DEEP GRANITE (FD400477-5KG) ON PORTOBELLO FIELD

MIDNIGHT STONE (FD400478-5KG) ON BLACK (WATERBASED 400ML)

GREY CLOUDS (FD400479-5KG) ON SANDY PIER

TAWNY SAND (FD400480-5KG) ON BEIGE TUSK

ASHY GREY (FD400476-5KG) ON TRUNK GREY

Finish: Dulux Avista Terrazzo Flake Flooring Base Colour: Dulux Avista Chris White in Dulux Avista Waterbased Epoxy Resin Flakes: Dulux Avista Ashy Grey

#### NATURAL STONE LOOK COLOURS

SWAN (FD400492-5KG) ON CHRIS WHITE

ROCKY RIDGE (FD400491-5KG) ON CHRIS WHITE

NIGHT FALL (FD400489-5KG) ON ENDLESS GREY

HARVARD GREY (FD400488-5KG) ON CHRIS WHITE

DALMATIAN STONE (FD400487-5KG) ON PORTOBELLO FIELD

ANCHOR BAY (FD400490-5KG) ON PORTOBELLO FIELD

Finish: Natural Stone Look Flakes Base Colour: Dulux Avista Portobello Field in Dulux Avista Epoxy Resin Flakes: Dulux Avista Dalmatian Stone

Flakes: Dulux Avista Dalmatian Stone
Top Coat: Dulux Avista Polyurethane Sealer