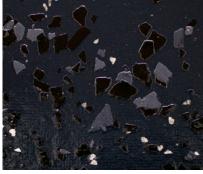

#### TOP DESIGNER COLOURS

Available in 6mm size flakes in 5kg boxes.

ASHY GREY (FD400476-5KG) ON CHRIS WHITE

DEEP GRANITE (FD400477-5KG) ON PORTOBELLO FIELD

MIDNIGHT STONE (FD400478-5KG) ON BLACK (WATERBASED 400ML)

GREY CLOUDS (FD400479-5KG) ON SANDY PIER

TAWNY SAND (FD400480-5KG) ON BEIGE TUSK

NAVY GRANITE (FD400481-5KG) ON CHRIS WHITE

Finish: Dulux Avista Flake Flooring
Base Colour: Dulux Avista White (1L)
in Dulux Avista Epoxy Resin
Flakes: Dulux Avista Made To Order
Top Coat: Dulux Avista Polyurethane Sealer