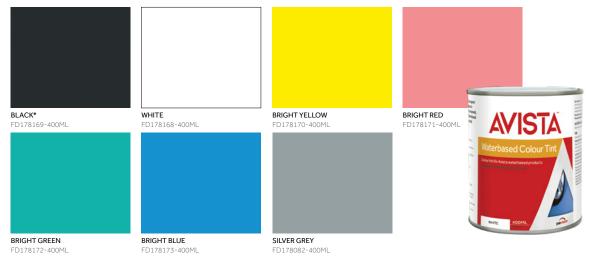

#### Waterbased Colour Tint 400ml Range

The Dulux Avista Waterbased Colour Tint 400ml range can be found on shelf in your local stockist.

*Dulux Avista* Waterbased Colour Tints change colour once mixed with *Dulux Avista* Waterbased Epoxy due to its white base. The images below show the tint colours after being mixed with *Dulux Avista* Waterbased Epoxy.

<sup>\*1</sup> to 2 x 400ml Black Tints can be used as required to achieve a darker colour.

#### **Dulux Avista Waterbased Epoxy Resin**

- Pot life 2-3 hours
- Recoat time 4 hours
- Water clean up
- Can be put down immediately after acid etching and pressure cleaning

Tint colours: Black, White, Bright Yellow, Bright Red, Bright Green, Bright Blue, Silver Grey, plus the In Store Tint Range and any *Dulux* colour tint with a white base \*\*