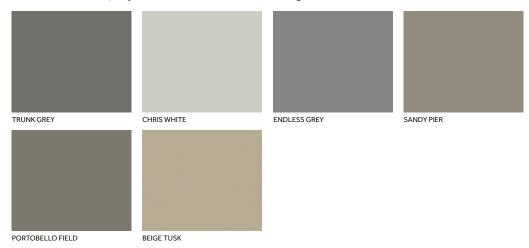

## TOP DESIGNER COLOURS

Available in 6mm size flakes in 5kg boxes.

ASHY GREY (FD400476-5KG) ON CHRIS WHITE

DEEP GRANITE (FD400477-5KG) ON PORTOBELLO FIELD

MIDNIGHT STONE (FD400478-5KG) ON BLACK (WATERBASED 400ML)

GREY CLOUDS (FD400479-5KG) ON SANDY PIER

TAWNY SAND (FD400480-5KG) ON BEIGE TUSK

NAVY GRANITE (FD400481-5KG) ON CHRIS WHITE

Finish: Dulux Avista Flake Flooring
Base Colour: Dulux Avista White (1L)
in Dulux Avista Epoxy Resin
Flakes: Dulux Avista Made To Order
Top Coat: Dulux Avista Polyurethane Sealer

## POPULAR TERRAZZO LOOKS

ASHY GREY (FD400476-5KG) ON CHRIS WHITE

NAVY GRANITE (FD400481-5KG) ON ENDLESS GREY

DEEP GRANITE (FD400477-5KG) ON PORTOBELLO FIELD

MIDNIGHT STONE (FD400478-5KG) ON BLACK (WATERBASED 400ML)

GREY CLOUDS (FD400479-5KG) ON SANDY PIER

TAWNY SAND (FD400480-5KG) ON BEIGE TUSK

ASHY GREY (FD400476-5KG) ON TRUNK GREY

Finish: Dulux Avista Terrazzo Flake Flooring Base Colour: Dulux Avista Chris White in Dulux Avista Waterbased Epoxy Resin Flakes: Dulux Avista Ashy Grey

## NATURAL STONE LOOK COLOURS

SWAN (FD400492-5KG) ON CHRIS WHITE

ROCKY RIDGE (FD400491-5KG) ON CHRIS WHITE

NIGHT FALL (FD400489-5KG) ON ENDLESS GREY

HARVARD GREY (FD400488-5KG) ON CHRIS WHITE

DALMATIAN STONE (FD400487-5KG) ON PORTOBELLO FIELD

ANCHOR BAY (FD400490-5KG) ON PORTOBELLO FIELD

Finish: Natural Stone Look Flakes Base Colour: *Dulux Avista* Portobello Field in *Dulux Avista* Epoxy Resin Flakes: *Dulux Avista* Dalmatian Stone

Top Coat: Dulux Avista Polyurethane Sealer