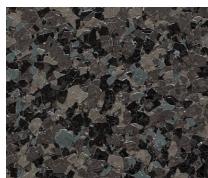

## NATURAL STONE LOOK COLOURS

SWAN (FD400492-5KG) ON CHRIS WHITE

ROCKY RIDGE (FD400491-5KG) ON CHRIS WHITE

NIGHT FALL (FD400489-5KG) ON ENDLESS GREY

HARVARD GREY (FD400488-5KG) ON CHRIS WHITE

DALMATIAN STONE (FD400487-5KG) ON PORTOBELLO FIELD

ANCHOR BAY (FD400490-5KG) ON PORTOBELLO FIELD

Finish: Natural Stone Look Flakes Base Colour: *Dulux Avista* Portobello Field in *Dulux Avista* Epoxy Resin Flakes: *Dulux Avista* Dalmatian Stone

Top Coat: Dulux Avista Polyurethane Sealer