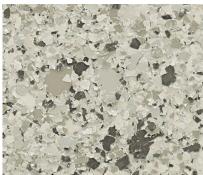

## NATURAL STONE LOOK COLOURS

SWAN (FD400492-5KG) ON CHRIS WHITE

ROCKY RIDGE (FD400491-5KG) ON CHRIS WHITE

NIGHT FALL (FD400489-5KG) ON ENDLESS GREY

HARVARD GREY (FD400488-5KG) ON CHRIS WHITE

DALMATIAN STONE (FD400487-5KG) ON PORTOBELLO FIELD

ANCHOR BAY (FD400490-5KG) ON PORTOBELLO FIELD

Finish: Natural Stone Look Flakes Base Colour: *Dulux Avista* Portobello Field in *Dulux Avista* Epoxy Resin Flakes: *Dulux Avista* Dalmatian Stone

Top Coat: Dulux Avista Polyurethane Sealer