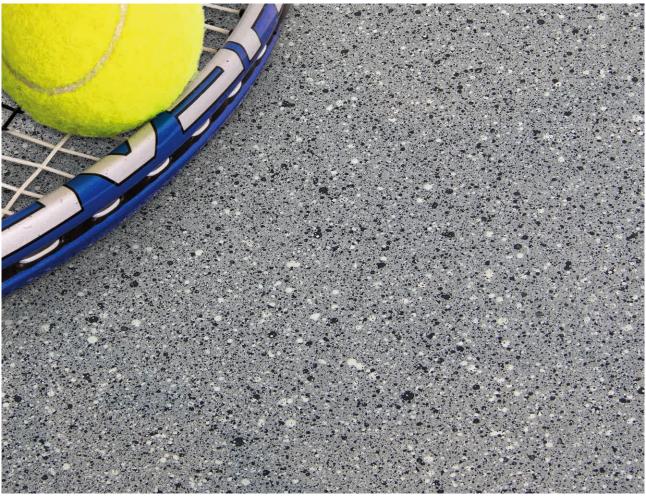

# TERRAZZO LOOK

#### What is terrazzo?

Terrazzo is a flooring material consisting of chips of marble or granite set in concrete and polished to give a smooth surface. The terrazzo look can be achieved with *Dulux Avista* products by using a partial flake application, often at a fraction of the cost.

Many different terrazzo looks can be achieved by choosing different base colours to combine with various flake blends.

## POPULAR TERRAZZO LOOKS

ASHY GREY (FD400476-5KG) ON CHRIS WHITE

NAVY GRANITE (FD400481-5KG) ON ENDLESS GREY

DEEP GRANITE (FD400477-5KG) ON PORTOBELLO FIELD

MIDNIGHT STONE (FD400478-5KG) ON BLACK (WATERBASED 400ML)