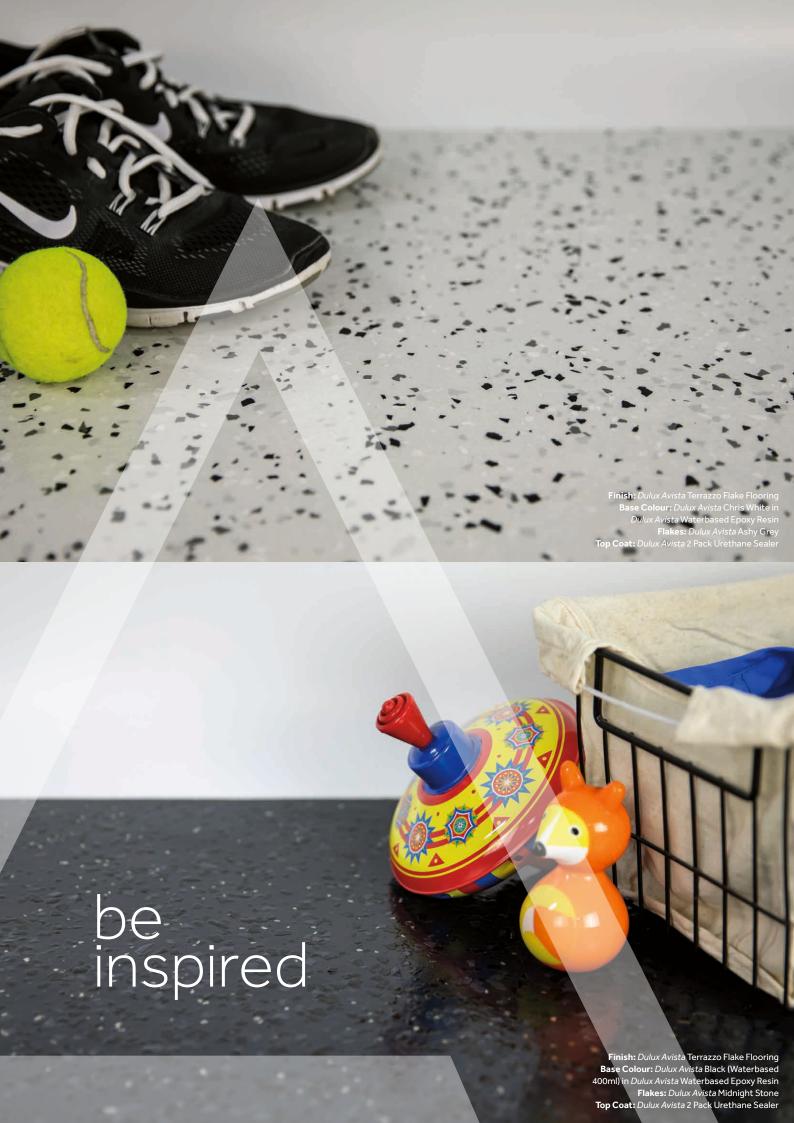

Waterbased epoxy products provide an easy to use and durable option, while an epoxy flake floor can create a unique new look.

Dulux Avista recommends application by a professional applicator.

Finish: Dulux Avista Terrazzo Flake Flooring Base Colour: Dulux Avista Chris White in Dulux Avista Waterbased Epoxy Resin Flakes: Dulux Avista Ashy Grey Top Coat: Dulux Avista 2 Pack

# TERRAZZO LOOK

#### What is terrazzo?

Terrazzo is a flooring material consisting of chips of marble or granite set in concrete and polished to give a smooth surface. The terrazzo look can be achieved with *Dulux Avista* products by using a partial flake application, often at a fraction of the cost.

Many different terrazzo looks can be achieved by choosing different base colours to combine with various flake blends.