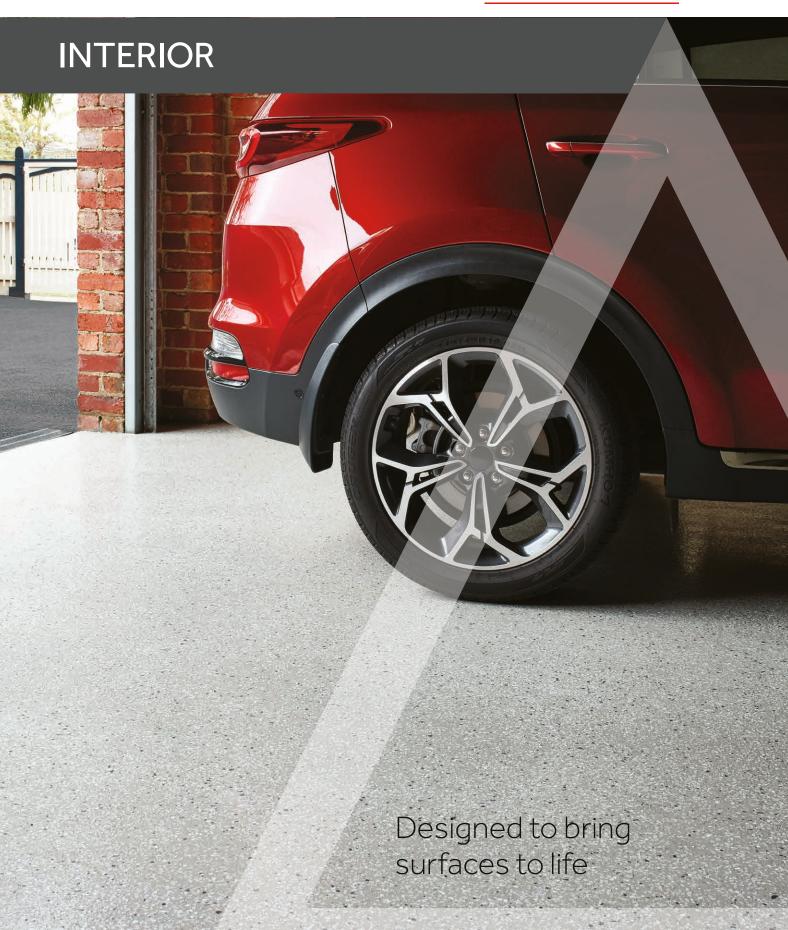

# INSPIRING INTERIORS TRANSFORMING HOMES

*Dulux Avista's* flooring products provide a hard-wearing, seamless surface which gives great strength and durability with fantastic design flexibility.

You can create floors to suit your every need – from that cutting edge feature floor, to unique treatments for kitchens, entertainment areas, laundries, rumpus rooms and garages.

Waterbased epoxy products provide an easy to use and durable option, while an epoxy flake floor can create a unique new look.

Dulux Avista recommends application by a professional applicator.

Finish: Dulux Avista Terrazzo Flake Flooring Base Colour: Dulux Avista Chris White in Dulux Avista Waterbased Epoxy Resin Flakes: Dulux Avista Ashy Grey Top Coat: Dulux Avista 2 Pack