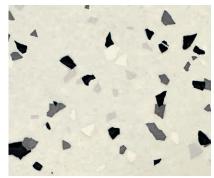

# TERRAZZO LOOK

#### What is terrazzo?

Terrazzo is a flooring material consisting of chips of marble or granite set in concrete and polished to give a smooth surface. The terrazzo look can be achieved with *Dulux Avista* products by using a partial flake application, often at a fraction of the cost.

Many different terrazzo looks can be achieved by choosing different base colours to combine with various flake blends.