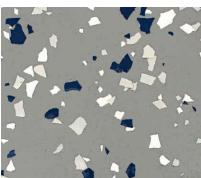

Waterbased epoxy products provide an easy to use and durable option, while an epoxy flake floor can create a unique new look.

Dulux Avista recommends application by a professional applicator.

Finish: Dulux Avista Terrazzo Flake Flooring Base Colour: Dulux Avista Chris White in Dulux Avista Waterbased Epoxy Resin Flakes: Dulux Avista Ashy Grey Top Coat: Dulux Avista 2 Pack

GREY CLOUDS (FD400479-5KG) ON SANDY PIER

TAWNY SAND (FD400480-5KG) ON BEIGE TUSK

ASHY GREY (FD400476-5KG) ON TRUNK GREY

Finish: Dulux Avista Terrazzo Flake Flooring Base Colour: Dulux Avista Chris White in Dulux Avista Waterbased Epoxy Resin Flakes: Dulux Avista Ashy Grey