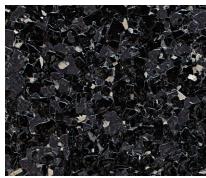

## TOP DESIGNER COLOURS

Available in 6mm size flakes in 5kg boxes.

ASHY GREY (FD400476-5KG) ON CHRIS WHITE

DEEP GRANITE (FD400477-5KG) ON PORTOBELLO FIELD

MIDNIGHT STONE (FD400478-5KG) ON BLACK (WATERBASED 400ML)