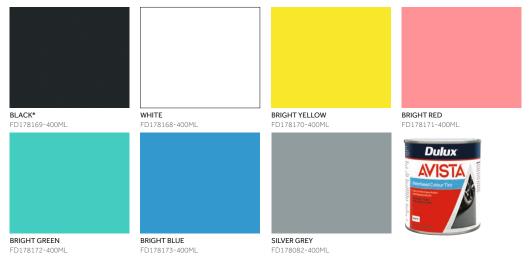

#### Waterbased Colour Tint 400ml Range

The Dulux Avista Waterbased Colour Tint 400ml range can be found on shelf in your local stockist.

*Dulux Avista* Waterbased Colour Tints change colour once mixed with *Dulux Avista* Waterbased Epoxy due to its white base. The images below show the tint colours after being mixed with *Dulux Avista* Waterbased Epoxy.

<sup>\*1</sup> to 2 x 400ml Black Tints can be used as required to achieve a darker colour.

## Dulux Avista Waterbased Epoxy Resin

- Pot life 2-3 hours
- Recoat time 4 hours
- Water clean up
- Can be put down immediately after acid etching and pressure cleaning

Tint colours: Black, White, Bright Yellow, Bright Red, Bright Green, Bright Blue, Silver Grey, plus the In Store Tint Range and any *Dulux* colour tint with a white base \*\*