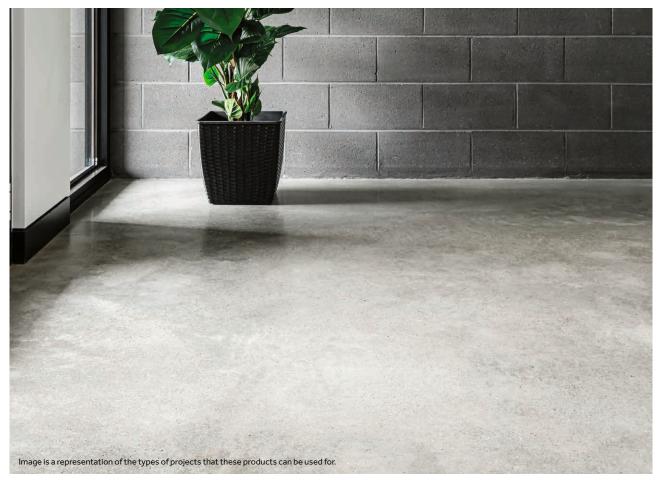

# POLISHED CONCRETE

To achieve a sophisticated polished concrete finish, it is possible to grind and seal a concrete floor surface. This is done mechanically by a professional with a concrete grinder, until the surface is ground back to achieve the desired result. *Dulux Avista* offers various sealers that can be used as a top coat to provide a gloss finish.

### Dulux Avista Waterbased Sealer

A semi gloss, low odour sealer designed to give a more natural look.

# Dulux Avista 2 Pack Urethane Sealer

A two pack sealer with good wear and chemical resistance, with a high gloss appearance.

# *Dulux Avista*Polyurethane Sealer

A high gloss, high abrasion resistant, high build coating, for a high performance finish in high traffic areas.