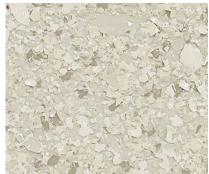

# NATURAL STONE LOOK FLAKES

*Dulux Avista* Natural Stone Look Flakes consist of multiple flake sizes resulting in a premium, natural stone look when applied. These flakes are perfect to create a sophisticated and stylish decorative flooring finish that is also extremely durable.

## NATURAL STONE LOOK COLOURS

SWAN (FD400492-5KG) ON CHRIS WHITE

ROCKY RIDGE (FD400491-5KG) ON CHRIS WHITE

NIGHT FALL (FD400489-5KG) ON ENDLESS GREY

HARVARD GREY (FD400488-5KG) ON CHRIS WHITE

DALMATIAN STONE (FD400487-5KG) ON PORTOBELLO FIELD