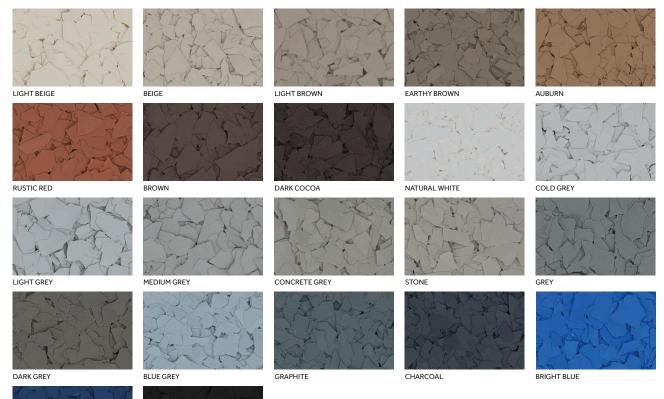

#### In Store Tint Range

These colours form the *Dulux Avista* Waterbased In Store Tint range which can be tinted in *Dulux* Trade Centres or Inspirations Stores (check the *Dulux Avista* website for stockist details).

The Waterbased Epoxy Part A must be tinted full strength to 5L to achieve the desired colour.

 $Note: \textit{Dulux Avista} \ Waterbased \ In \ Store \ Tint \ Range \ is \ tinted \ in \ store, \ therefore \ has \ no \ SKU \ code.$ 

#### Waterbased Colour Tint 400ml Range

The Dulux Avista Waterbased Colour Tint 400ml range can be found on shelf in your local stockist.

*Dulux Avista* Waterbased Colour Tints change colour once mixed with *Dulux Avista* Waterbased Epoxy due to its white base. The images below show the tint colours after being mixed with *Dulux Avista* Waterbased Epoxy.

<sup>\*1</sup> to 2 x 400ml Black Tints can be used as required to achieve a darker colour.

#### **Dulux Colour Tints**

The *Dulux Avista* Waterbased Epoxy Part A can be tinted using any *Dulux* colour tint with a white base, however, due to the white base the resulting colour will always be a few shades lighter than it appears on a *Dulux* colour card or *Dulux* colour chip/sample.

Note: Colours represented are indicative only. For solid colour, a third coat may be required. When using white/light colours as a base coat for flakes, a third coat may also be required for better opacity.