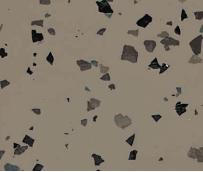

ANCHOR BAY (FD400490-5KG) ON PORTOBELLO FIELD

Finish: Natural Stone Look Flakes Base Colour: *Dulux Avista* Portobello Field in *Dulux Avista* Epoxy Resin Flakes: *Dulux Avista* Dalmatian Stone

Top Coat: Dulux Avista Polyurethane Sealer