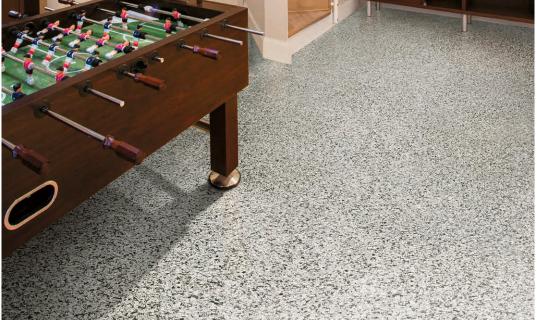

# DECORATIVE FLAKE FLOORING

## SOPHISTICATED TRANSFORMATIONS

Create your own designer look with a hard wearing epoxy floor coating incorporating Dulux Avista decorative flakes. A decorative flake floor provides a great alternative to other types of floor coatings and allows you to create your own look. It is a durable seamless finish for internal concrete floors and can be used for both domestic and commercial applications.

# EPOXY FLAKE FLOORING SYSTEM

*Dulux Avista* Decorative Flakes are a range of coloured vinyl flakes in various colour blends. The *Dulux Avista* Epoxy Flake Flooring System is comprised of the Base Coat\* (plus colour tint), followed by *Dulux Avista* Decorative Flakes, and finished with the top coat.