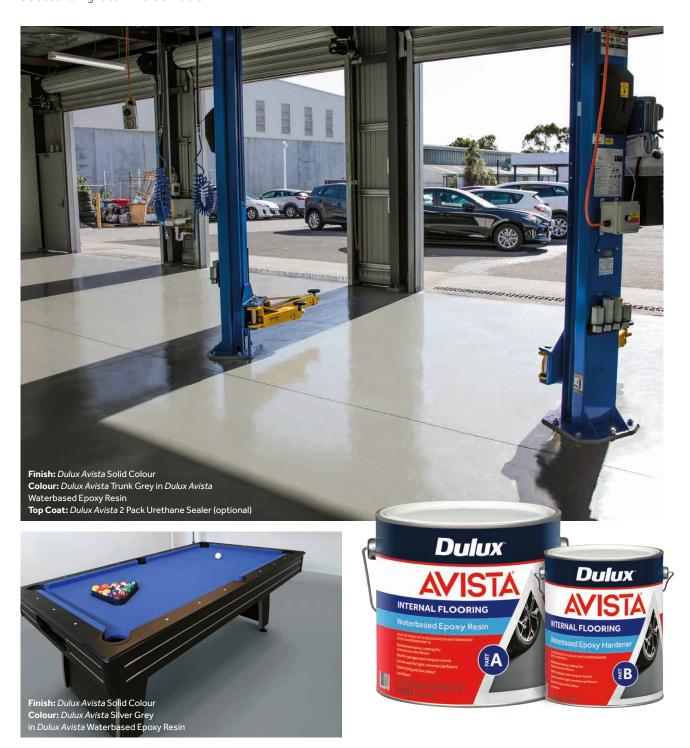

## DURABLE, EASY TO USE AND ECONOMICAL

Waterbased epoxy flooring provides a durable, protective solid colour coating for your internal concrete floor. *Dulux Avista's* waterbased epoxy system is low-odour, quick-drying and provides a hard-wearing, low-sheen finish which can be tinted to a range of practical colours. It is an easy to use two-part system where Part A and Part B are mixed in equal quantities.

*Dulux Avista's* waterbased epoxy products are ideal for your garage floor or rumpus room and can also be used for light commercial floors.

# WATERBASED EPOXY STIPPLED STONE LOOK

For an alternative to a solid floor colour or decorative flake flooring, try *Dulux Avista's* Waterbased Epoxy Stippled Stone look. This can be achieved using the tinted Waterbased Epoxy for the base, and also for the stippled effect, which is applied by a professional applicator using a hopper gun.

For a hard wearing, scratch resistant, high build finish, add Dulux Avista's 2 Pack Urethane as the top coat.

Finish: Dulux Avista Stippled Stone

Base Colour: Dulux Avista Trunk Grey in Dulux Avista Waterbased Epoxy Resin