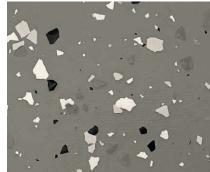

For a hard wearing, scratch resistant, high build finish, add Dulux Avista's 2 Pack Urethane as the top coat.

Finish: Dulux Avista Stippled Stone

Base Colour: Dulux Avista Trunk Grey in Dulux Avista Waterbased Epoxy Resin

Fleck Colours: Dulux Avista Black & Dulux Avista White
Top Coat: Dulux Avista 2 Pack Urethane Sealer (optional)

Finish: Dulux Avista Stippled Stone Base Colour: Dulux Avista Chris White in Dulux Avista Waterbased Epoxy Resin Fleck Colours: Dulux Avista Sandy Pier & Dulux Avista Black

**Top Coat:** *Dulux Avista* 2 Pack Urethane Sealer (optional)

Finish: Dulux Avista Stippled Stone Base Colour: Dulux Avista Trunk Grey in Dulux Avista Waterbased Epoxy Resin Fleck Colours: Dulux Avista Black & Dulux Avista White