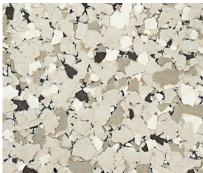

GREY CLOUDS (FD400479-5KG) ON SANDY PIER

TAWNY SAND (FD400480-5KG) ON BEIGE TUSK

NAVY GRANITE (FD400481-5KG) ON CHRIS WHITE

Finish: Dulux Avista Flake Flooring
Base Colour: Dulux Avista White (1L)
in Dulux Avista Epoxy Resin
Flakes: Dulux Avista Made To Order
Top Coat: Dulux Avista Polyurethane Sealer