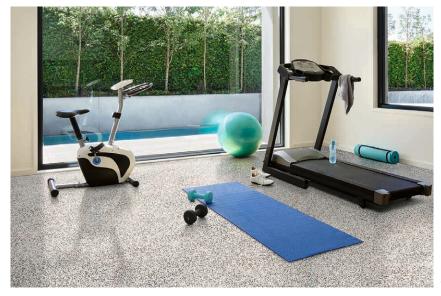

## SOPHISTICATED TRANSFORMATIONS

Create your own designer look with a hard wearing epoxy floor coating incorporating Dulux Avista decorative flakes. A decorative flake floor provides a great alternative to other types of floor coatings and allows you to create your own look. It is a durable seamless finish for internal concrete floors and can be used for both domestic and commercial applications.

# EPOXY FLAKE FLOORING SYSTEM

*Dulux Avista* Decorative Flakes are a range of coloured vinyl flakes in various colour blends. The *Dulux Avista* Epoxy Flake Flooring System is comprised of the Base Coat\* (plus colour tint), followed by *Dulux Avista* Decorative Flakes, and finished with the top coat.