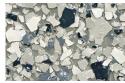

# NATURAL STONE LOOK FLAKES

*Dulux Avista* Natural Stone Look Flakes consist of multiple flake sizes resulting in a premium, natural stone look when applied. These flakes are perfect to create a sophisticated and stylish decorative flooring finish that is also extremely durable.

## NATURAL STONE LOOK COLOURS

SWAN (FD400492-5KG) ON CHRIS WHITE

ROCKY RIDGE (FD400491-5KG) ON CHRIS WHITE

NIGHT FALL (FD400489-5KG) ON ENDLESS GREY

HARVARD GREY (FD400488-5KG) ON CHRIS WHITE

DALMATIAN STONE (FD400487-5KG) ON PORTOBELLO FIELD

ANCHOR BAY (FD400490-5KG) ON PORTOBELLO FIELD

Finish: Natural Stone Look Flakes Base Colour: *Dulux Avista* Portobello Field in *Dulux Avista* Epoxy Resin Flakes: *Dulux Avista* Dalmatian Stone

Top Coat: Dulux Avista Polyurethane Sealer