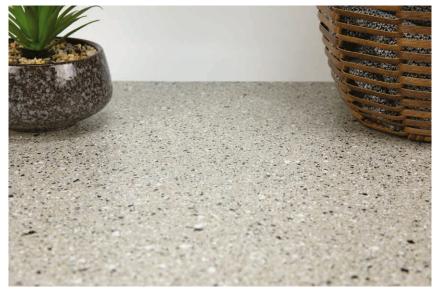

# DECORATIVE FLAKE FLOORING

## SOPHISTICATED TRANSFORMATIONS

Create your own designer look with a hard wearing epoxy floor coating incorporating Dulux Avista decorative flakes. A decorative flake floor provides a great alternative to other types of floor coatings and allows you to create your own look. It is a durable seamless finish for internal concrete floors and can be used for both domestic and commercial applications.

# EPOXY FLAKE FLOORING SYSTEM

*Dulux Avista* Decorative Flakes are a range of coloured vinyl flakes in various colour blends. The *Dulux Avista* Epoxy Flake Flooring System is comprised of the Base Coat\* (plus colour tint), followed by *Dulux Avista* Decorative Flakes, and finished with the top coat.