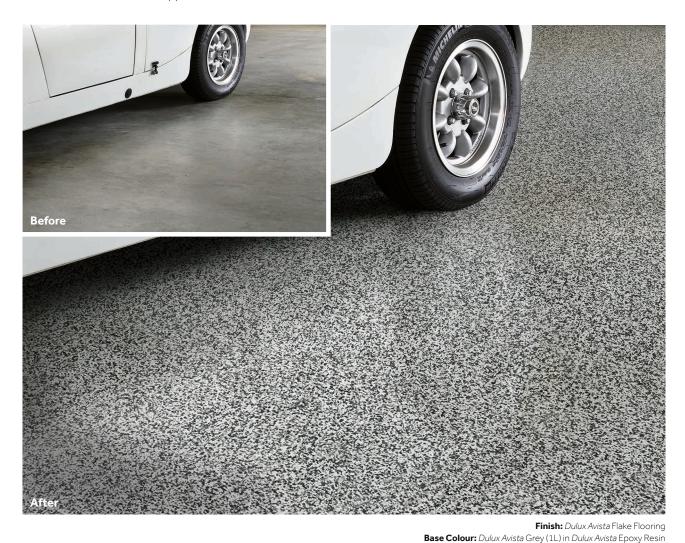

# EPOXY FLAKE FLOORING SYSTEM

*Dulux Avista* Decorative Flakes are a range of coloured vinyl flakes in various colour blends. The *Dulux Avista* Epoxy Flake Flooring System is comprised of the Base Coat\* (plus colour tint), followed by *Dulux Avista* Decorative Flakes, and finished with the top coat.

Base Colour: Dulux Stone Monument in Dulux Avista Waterbased Epoxy Resin

Flakes: Dulux Avista Grey Clouds

Top Coat: Dulux Avista 2 Pack Urethane Sealer

®Avista is a registered trade mark.

®Dulux is a registered trade mark of DuluxGroup (Australia) Pty Ltd.