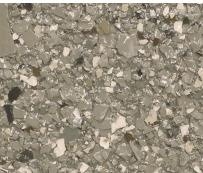

# TERRAZZO LOOK

#### What is terrazzo?

Terrazzo is a flooring material consisting of chips of marble or granite set in concrete and polished to give a smooth surface. The terrazzo look can be achieved with *Dulux Avista* products by using a partial flake application, often at a fraction of the cost.

Many different terrazzo looks can be achieved by choosing different base colours to combine with various flake blends.

## POPULAR TERRAZZO LOOKS

ASHY GREY (FD400476-5KG) ON CHRIS WHITE

NAVY GRANITE (FD400481-5KG) ON ENDLESS GREY

DEEP GRANITE (FD400477-5KG) ON PORTOBELLO FIELD

MIDNIGHT STONE (FD400478-5KG) ON BLACK (WATERBASED 400ML)

GREY CLOUDS (FD400479-5KG) ON SANDY PIER

TAWNY SAND (FD400480-5KG) ON BEIGE TUSK

ASHY GREY (FD400476-5KG) ON TRUNK GREY

Finish: Dulux Avista Terrazzo Flake Flooring Base Colour: Dulux Avista Chris White in Dulux Avista Waterbased Epoxy Resin Flakes: Dulux Avista Ashy Grey