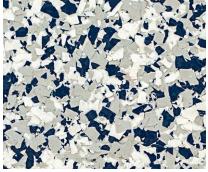

# **Dulux Avista** Decorative Flakes

 Suitable for garage floors, rumpus rooms, laundries and commercial applications.

Top Designer Flake colours (6mm size): Ashy Grey, Deep Granite, Midnight Stone, Grey Clouds, Tawny Sand, Navy Granite.

Natural Stone Look Flake colours: Dalmatian Stone, Harvard Grey, Night Fall, Anchor Bay, Rocky Ridge, Swan.

## NATURAL STONE LOOK MADE TO ORDER BLENDS

Available in 5kg boxes.

DARK BLUE

STONEY CREEK FD400494-5KG

BLACK

TIDAL WAVE

Visit duluxavista.com.au/ mto-flakes-order-request and fill out our order form to order your custom blend. Note additional lead times may apply for custom orders and you must be a *Dulux Avista* account holder. Please call or email Customer Service for details.