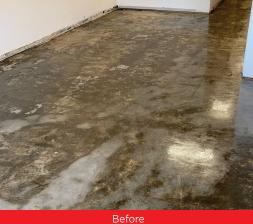

## THE PROJECT

Set Me Free Spa were undertaking renovations of their store to modernise the space. They decided as part of the renovations to upgrade the floor from polished concrete to something that was stylish, but also suitable for a commercial setting.