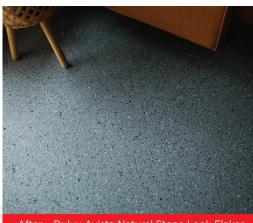

## **THE SOLUTION**

The Dulux Avista Internal Flake Flooring System using Dulux Avista Natural Stone Look Flakes gave Set Me Free Spa the perfect blend between style and durability. The Dulux Avista Internal Flooring Waterbased Epoxy provides a durable, low sheen, coloured base. The Natural Stone Look Flakes used on top create a premium and modern look that is slip resistant, and easy to clean. The Dulux Avista 2 Pack Urethane Sealer created a hard wearing, non-yellowing coating. It offers good solvent and chemical resistance for any spills that may occur.

After - Dulux Avista Natural Stone Look Flakes in Night Fall with Endless Grey base

1800 801 108