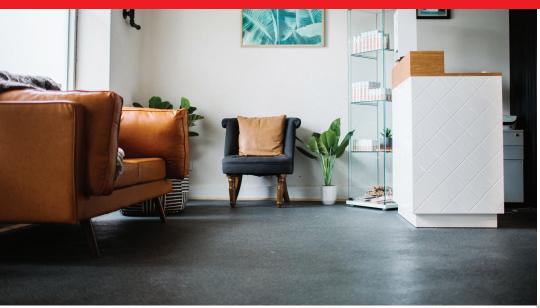

## THE PROJECT

Set Me Free Spa were undertaking renovations of their store to modernise the space. They decided as part of the renovations to upgrade the floor from polished concrete to something that was stylish, but also suitable for a commercial setting.

## **THE SOLUTION**

The Dulux Avista Internal Flake Flooring System using Dulux Avista Natural Stone Look Flakes gave Set Me Free Spa the perfect blend between style and durability. The Dulux Avista Internal Flooring Waterbased Epoxy provides a durable, low sheen, coloured base. The Natural Stone Look Flakes used on top create a premium and modern look that is slip resistant, and easy to clean. The Dulux Avista 2 Pack Urethane Sealer created a hard wearing, non-yellowing coating. It offers good solvent and chemical resistance for any spills that may occur.

After - Dulux Avista Natural Stone Look Flakes in Night Fall with Endless Grey base

1800 801 108